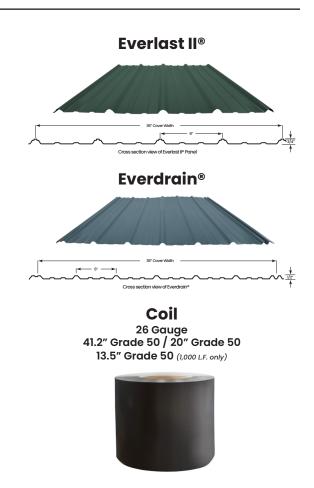

## QUARTZ Paint System

| PROFILE        | Everlast II®<br>& Everdrain®         |                                      |
|----------------|--------------------------------------|--------------------------------------|
| SERIES         | QUARTZ                               | COIL                                 |
| GAUGE          | 26 Gauge                             | 26 Gauge                             |
| SUBSTRATE      | AZM® 125<br>WITH ACTIVATE TECHNOLOGY | AZM® 125<br>WITH ACTIVATE TECHNOLOGY |
| GRADE          | Grade 50                             | Grade 50                             |
| FILM INTEGRITY | 50 Years                             | 40 Years                             |
| FADE / CHALK   | 35 Years                             | 30 Years                             |
| RED RUST       | 15 Years                             | N/A                                  |
| PERFORMANCE    | 25 Years                             | N/A                                  |